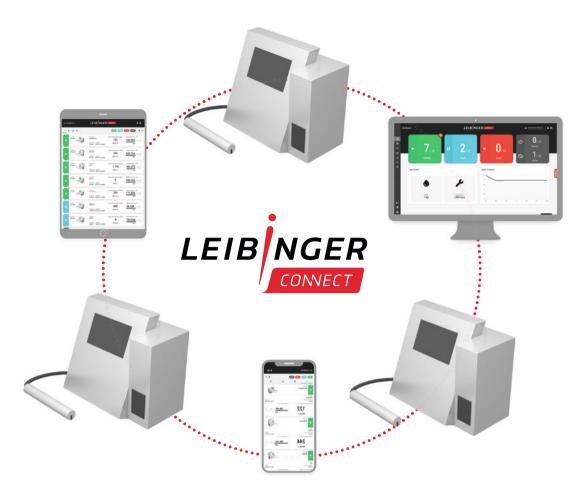

# CODING & MARKING HAS NEVER BEEN SMARTER.

Manage your coding and marking tasks faster, more easily and more securely. Leibinger<sup>®</sup> Connect is your access to a better overview, improved planning and optimized productivity.

Tap the full potential of your Leibinger coding and marking systems with Leibinger® Connect – our digital services – independently of time and place.

PRODUCTION INTERRUPTIONS?
REJECTS? ALL A THING OF THE PAST.

## Task planning

A central overview of all pending tasks and early notification support proactive production planning.

The Leibinger® Connect platform's user-friendly dashboard provides you with a quick overview of which activities are needed to be carried out next to keep your production running smoothly and non-stop: whether missing printer materials, important error messages or maintenance that is due. And to ensure that nothing, but nothing at all, is overlooked, the early warning system sends individually configurable messages by e-mail. So that you always have your daily coding and marking tasks under control.

### Harness your valuable printer data to increase your output.

You'll have centralized access to your valuable printer data. Easy to understand. Easily accessible. The cloud-based Leibinger® Connect platform allows you to clearly display the performance of different printers, production lines or an entire production operation – and compare it using meaningful key figures such as availability and utilization rates. Via URL at any time, anywhere and with any end device. In the various tabs, you can see all the printers connected in the system, including detailed views of the respective devices and jobs. Evaluating this data provides important approaches for optimizing processes to increase efficiency.