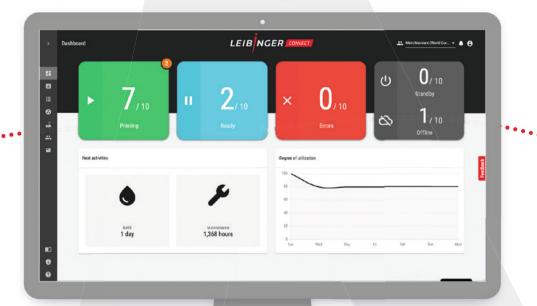

## Task planning

A central overview of all pending tasks and early notification support proactive production planning.

The Leibinger® Connect platform's user-friendly dashboard provides you with a quick overview of which activities are needed to be carried out next to keep your production running smoothly and non-stop: whether missing printer materials, important error messages or maintenance that is due. And to ensure that nothing, but nothing at all, is overlooked, the early warning system sends individually configurable messages by e-mail. So that you always have your daily coding and marking tasks under control.

### Harness your valuable printer data to increase your output.

You'll have centralized access to your valuable printer data. Easy to understand. Easily accessible. The cloud-based Leibinger® Connect platform allows you to clearly display the performance of different printers, production lines or an entire production operation – and compare it using meaningful key figures such as availability and utilization rates. Via URL at any time, anywhere and with any end device. In the various tabs, you can see all the printers connected in the system, including detailed views of the respective devices and jobs. Evaluating this data provides important approaches for optimizing processes to increase efficiency.